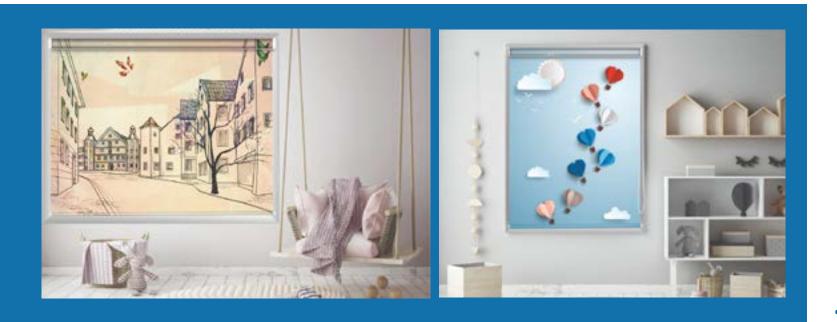

### BLINDS

- PANEL BLINDS
- ZEBRA BLINDS
- TRIPLE SHADE
- ROLLER BLINDS
- ROMAN BLINDS
- MONSOON BLINDS

- VERTICAL BLINDS
- PVC BLINDS
- HONEY COMB / CELLULAR BLINDS
- VENETIAN BLINDS
- WOODEN VENETIAN BLINDS
- INSULATED GLASS BLINDS

• VERTICAL BLINDS

• VENETIAN BLINDS

• ROMAN BLINDS

• WOODEN VENETIAN BLINDS

• ZEBRA BLINDS

• PANEL BLINDS

• ROLLER BLINDS

• TRIPLE SHADE

• PVC BLINDS

• HONEY COMB / CELLULAR BLINDS

• MONSOON BLINDS

• INSULATED GLASS BLINDS