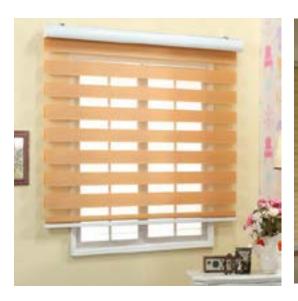

### BLINDS

- PANEL BLINDS
- ZEBRA BLINDS
- TRIPLE SHADE
- ROLLER BLINDS
- ROMAN BLINDS
- MONSOON BLINDS

- VERTICAL BLINDS
- PVC BLINDS
- HONEY COMB / CELLULAR BLINDS
- VENETIAN BLINDS
- WOODEN VENETIAN BLINDS
- INSULATED GLASS BLINDS

• VERTICAL BLINDS

• VENETIAN BLINDS

• ROMAN BLINDS

• WOODEN VENETIAN BLINDS

• ZEBRA BLINDS

• PANEL BLINDS

• ROLLER BLINDS

• TRIPLE SHADE