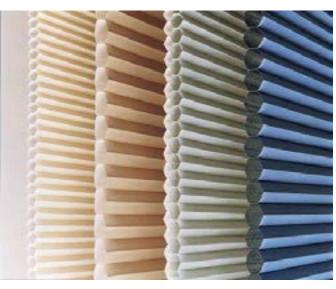

### BLINDS

- PANEL BLINDS
- ZEBRA BLINDS
- TRIPLE SHADE
- ROLLER BLINDS
- ROMAN BLINDS
- MONSOON BLINDS

- VERTICAL BLINDS
- PVC BLINDS
- HONEY COMB / CELLULAR BLINDS
- VENETIAN BLINDS
- WOODEN VENETIAN BLINDS
- INSULATED GLASS BLINDS

• PVC BLINDS

• HONEY COMB / CELLULAR BLINDS

• MONSOON BLINDS

• INSULATED GLASS BLINDS