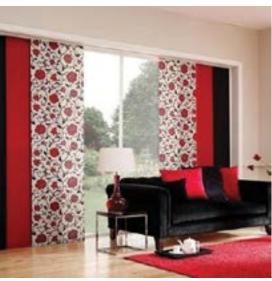

### BLINDS

- PANEL BLINDS
- ZEBRA BLINDS
- TRIPLE SHADE
- ROLLER BLINDS
- ROMAN BLINDS
- MONSOON BLINDS

- VERTICAL BLINDS
- PVC BLINDS
- HONEY COMB / CELLULAR BLINDS
- VENETIAN BLINDS
- WOODEN VENETIAN BLINDS
- INSULATED GLASS BLINDS

• VERTICAL BLINDS

• VENETIAN BLINDS

• ROMAN BLINDS

• WOODEN VENETIAN BLINDS

• ZEBRA BLINDS

• PANEL BLINDS

• ROLLER BLINDS

• TRIPLE SHADE