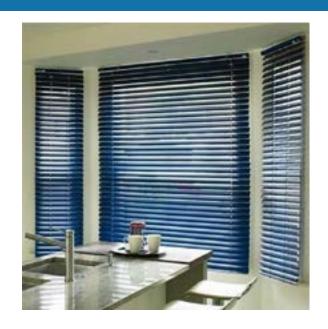

### BLINDS

- PANEL BLINDS
- ZEBRA BLINDS
- TRIPLE SHADE
- ROLLER BLINDS
- ROMAN BLINDS
- MONSOON BLINDS

- VERTICAL BLINDS
- PVC BLINDS
- HONEY COMB / CELLULAR BLINDS
- VENETIAN BLINDS
- WOODEN VENETIAN BLINDS
- INSULATED GLASS BLINDS

• VERTICAL BLINDS

• VENETIAN BLINDS

• ROMAN BLINDS

• WOODEN VENETIAN BLINDS

• ZEBRA BLINDS

• PANEL BLINDS

• ROLLER BLINDS

• TRIPLE SHADE