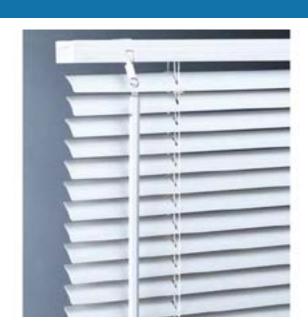

### BLINDS

- PANEL BLINDS
- ZEBRA BLINDS
- TRIPLE SHADE
- ROLLER BLINDS
- ROMAN BLINDS
- MONSOON BLINDS

- VERTICAL BLINDS
- PVC BLINDS
- HONEY COMB / CELLULAR BLINDS
- VENETIAN BLINDS
- WOODEN VENETIAN BLINDS
- INSULATED GLASS BLINDS

• VERTICAL BLINDS

• VENETIAN BLINDS

• ROMAN BLINDS

• WOODEN VENETIAN BLINDS

• ZEBRA BLINDS

• PANEL BLINDS

• ROLLER BLINDS

• TRIPLE SHADE