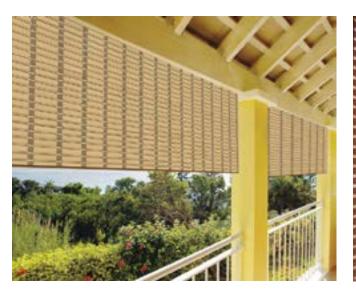

### BLINDS

- PANEL BLINDS
- ZEBRA BLINDS
- TRIPLE SHADE
- ROLLER BLINDS
- ROMAN BLINDS
- MONSOON BLINDS

- VERTICAL BLINDS
- PVC BLINDS
- HONEY COMB / CELLULAR BLINDS
- VENETIAN BLINDS
- WOODEN VENETIAN BLINDS
- INSULATED GLASS BLINDS

• VERTICAL BLINDS

• VENETIAN BLINDS

• ROMAN BLINDS

• WOODEN VENETIAN BLINDS

• ZEBRA BLINDS

• PANEL BLINDS

• ROLLER BLINDS

• TRIPLE SHADE

• PVC BLINDS

• HONEY COMB / CELLULAR BLINDS

• MONSOON BLINDS

• INSULATED GLASS BLINDS