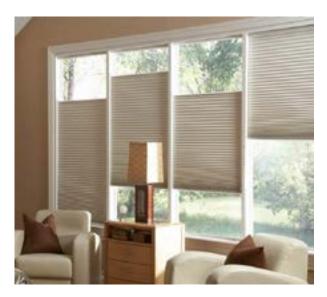

### BLINDS

- PANEL BLINDS
- ZEBRA BLINDS
- TRIPLE SHADE
- ROLLER BLINDS
- ROMAN BLINDS
- MONSOON BLINDS

- VERTICAL BLINDS
- PVC BLINDS
- HONEY COMB / CELLULAR BLINDS
- VENETIAN BLINDS
- WOODEN VENETIAN BLINDS
- INSULATED GLASS BLINDS

• VERTICAL BLINDS

• VENETIAN BLINDS

• ROMAN BLINDS

• WOODEN VENETIAN BLINDS

• ZEBRA BLINDS

• PANEL BLINDS

• ROLLER BLINDS

• TRIPLE SHADE

• PVC BLINDS

• HONEY COMB / CELLULAR BLINDS

• MONSOON BLINDS

• INSULATED GLASS BLINDS