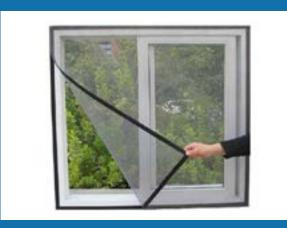

### **NETLONS**

PLEATED MESH

SLIDING MESH

• MOSQUITO NET OPENABLE

MOSQUITO NET