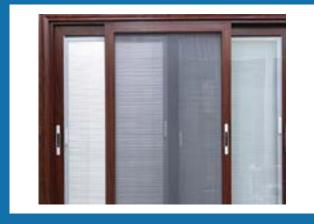

### BLINDS

- PANEL BLINDS
- ZEBRA BLINDS
- TRIPLE SHADE
- ROLLER BLINDS
- ROMAN BLINDS
- MONSOON BLINDS

- VERTICAL BLINDS
- PVC BLINDS
- HONEY COMB / CELLULAR BLINDS
- VENETIAN BLINDS
- WOODEN VENETIAN BLINDS
- INSULATED GLASS BLINDS

• VERTICAL BLINDS

• VENETIAN BLINDS

• ROMAN BLINDS

• WOODEN VENETIAN BLINDS

• ZEBRA BLINDS

• PANEL BLINDS

• ROLLER BLINDS

• TRIPLE SHADE

• PVC BLINDS

• HONEY COMB / CELLULAR BLINDS

• MONSOON BLINDS

• INSULATED GLASS BLINDS