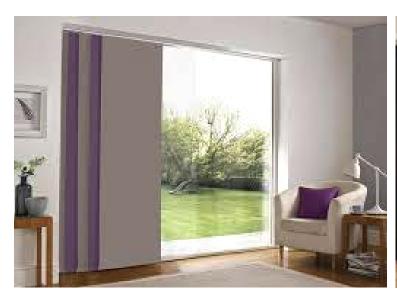

### BLINDS

- PANEL BLINDS
- ZEBRA BLINDS
- TRIPLE SHADE
- ROLLER BLINDS
- ROMAN BLINDS
- MONSOON BLINDS

- VERTICAL BLINDS
- PVC BLINDS
- HONEY COMB / CELLULAR BLINDS
- VENETIAN BLINDS
- WOODEN VENETIAN BLINDS
- INSULATED GLASS BLINDS

• VERTICAL BLINDS

• VENETIAN BLINDS

• ROMAN BLINDS

• WOODEN VENETIAN BLINDS

• ZEBRA BLINDS

• PANEL BLINDS

• ROLLER BLINDS

• TRIPLE SHADE